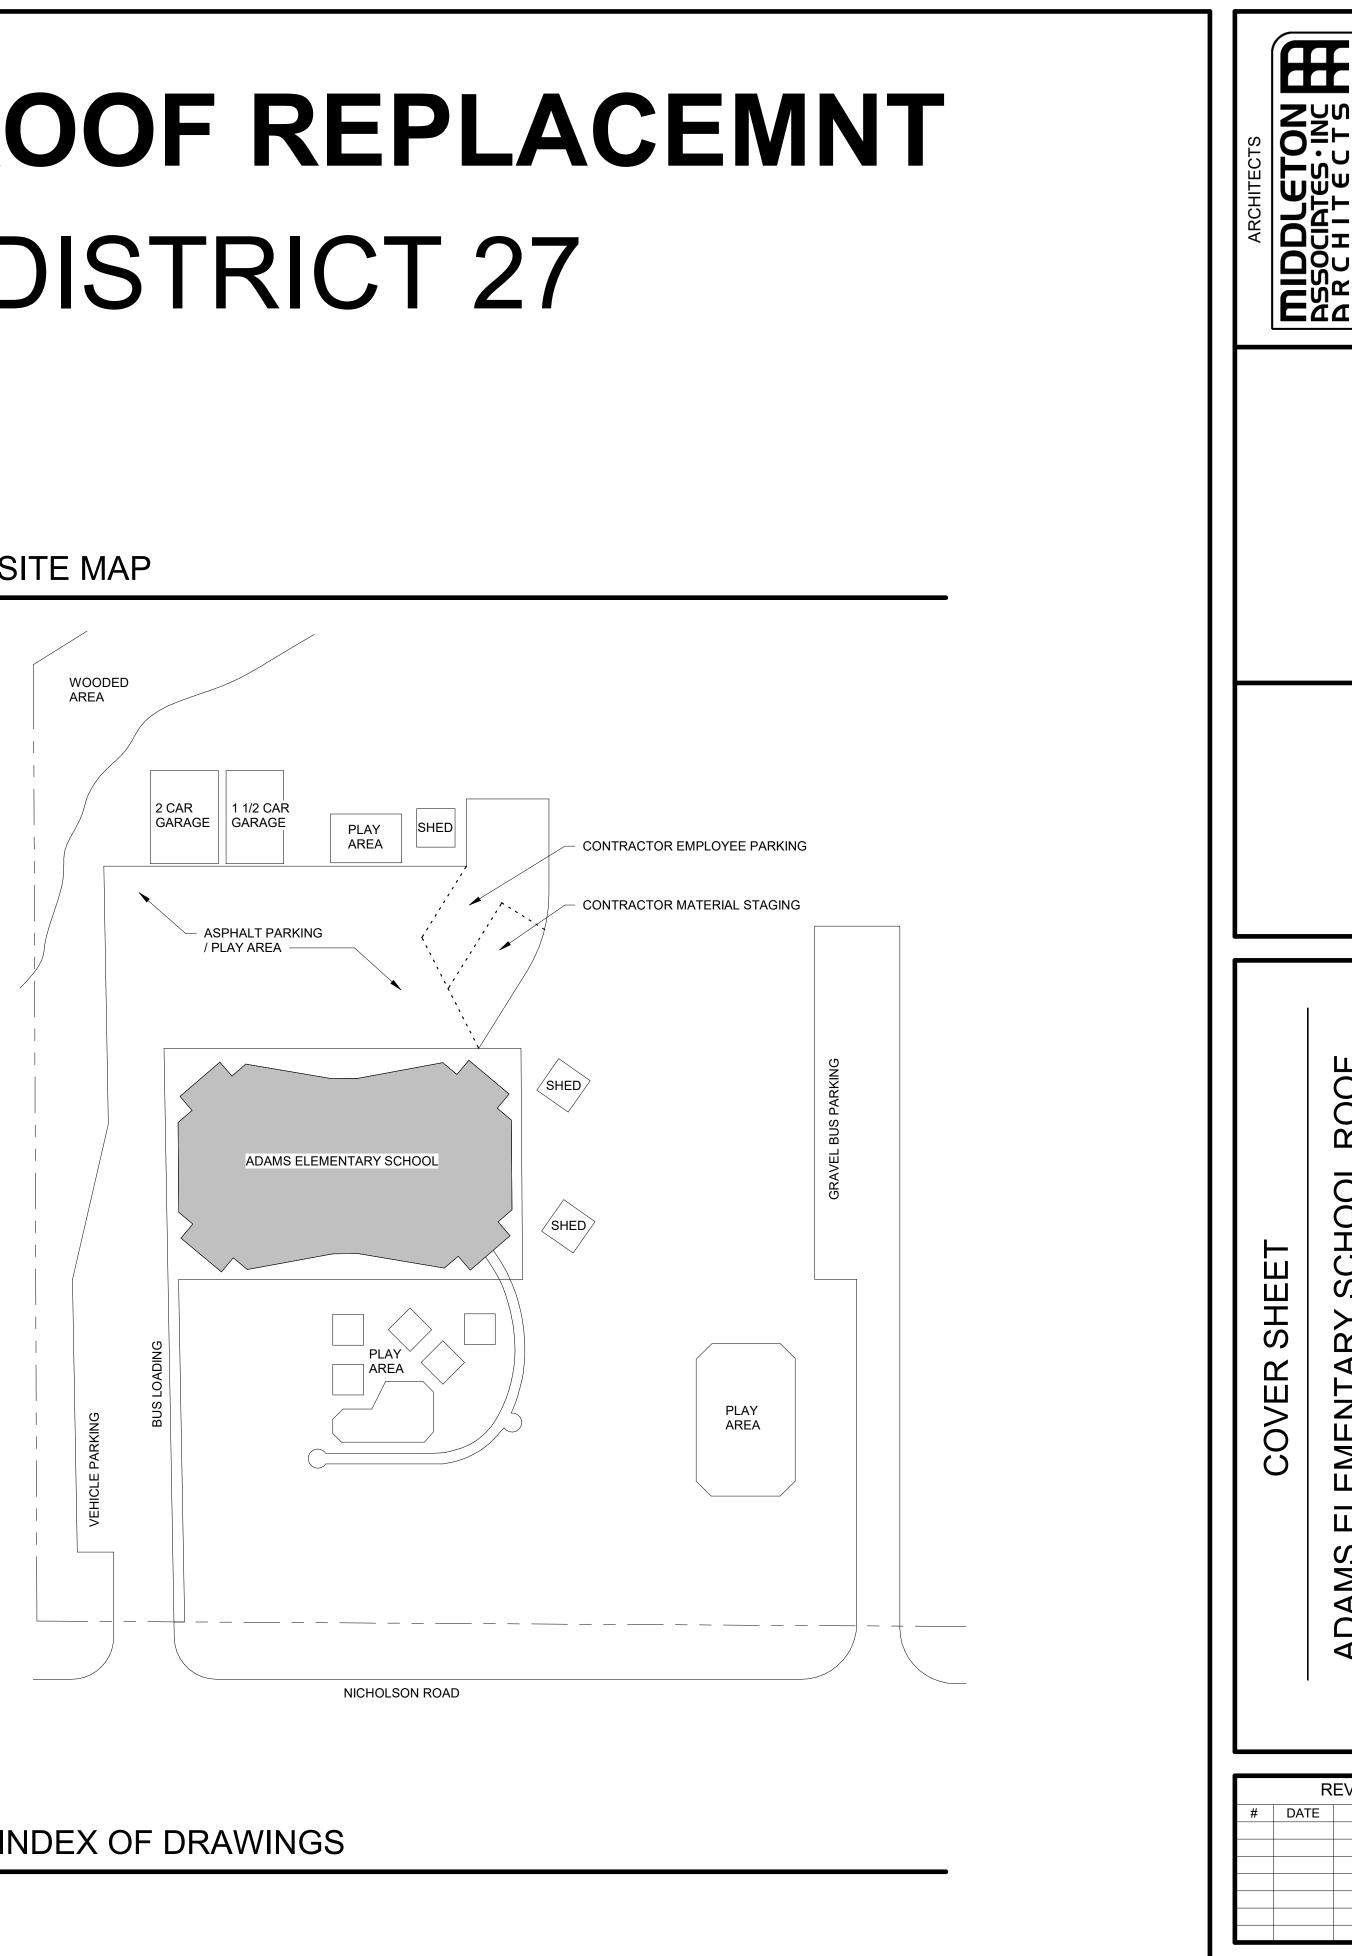

## **ADAMS ELEMENTARY SCHOOL ROOF REPLACEMNT** LINCOLN ELEMENTARY SCHOOL DISTRICT 27 1311 NICHOLSON ROAD, LINCOLN, IL 62656 SITE MAP **CONSTRUCTION DOCUMENTS** 2/3/2023 WOODED AREA

ARCHITECT

Middleton Associates, Inc. 1702 W. College Ave. Normal, IL 61761 T: 309.452.1271

## **INDEX OF DRAWINGS**

| G101  | COVER SHEET                    |
|-------|--------------------------------|
| AD301 | DEMOLITION ROOF PLAN           |
| A301  | <b>ROOF PLAN &amp; DETAILS</b> |

**MIDDLETON** ASSOCIATES · INC A C H I T E C T S **Noucus**  $\sim$  $\sim$ TRICT 656 ROOF  $\bigcirc$  $\bigcirc$  $\mathbf{O}$ EPI Ш ADAMS Ζ REVISIONS DESCRIPTION PROJECT # 230004