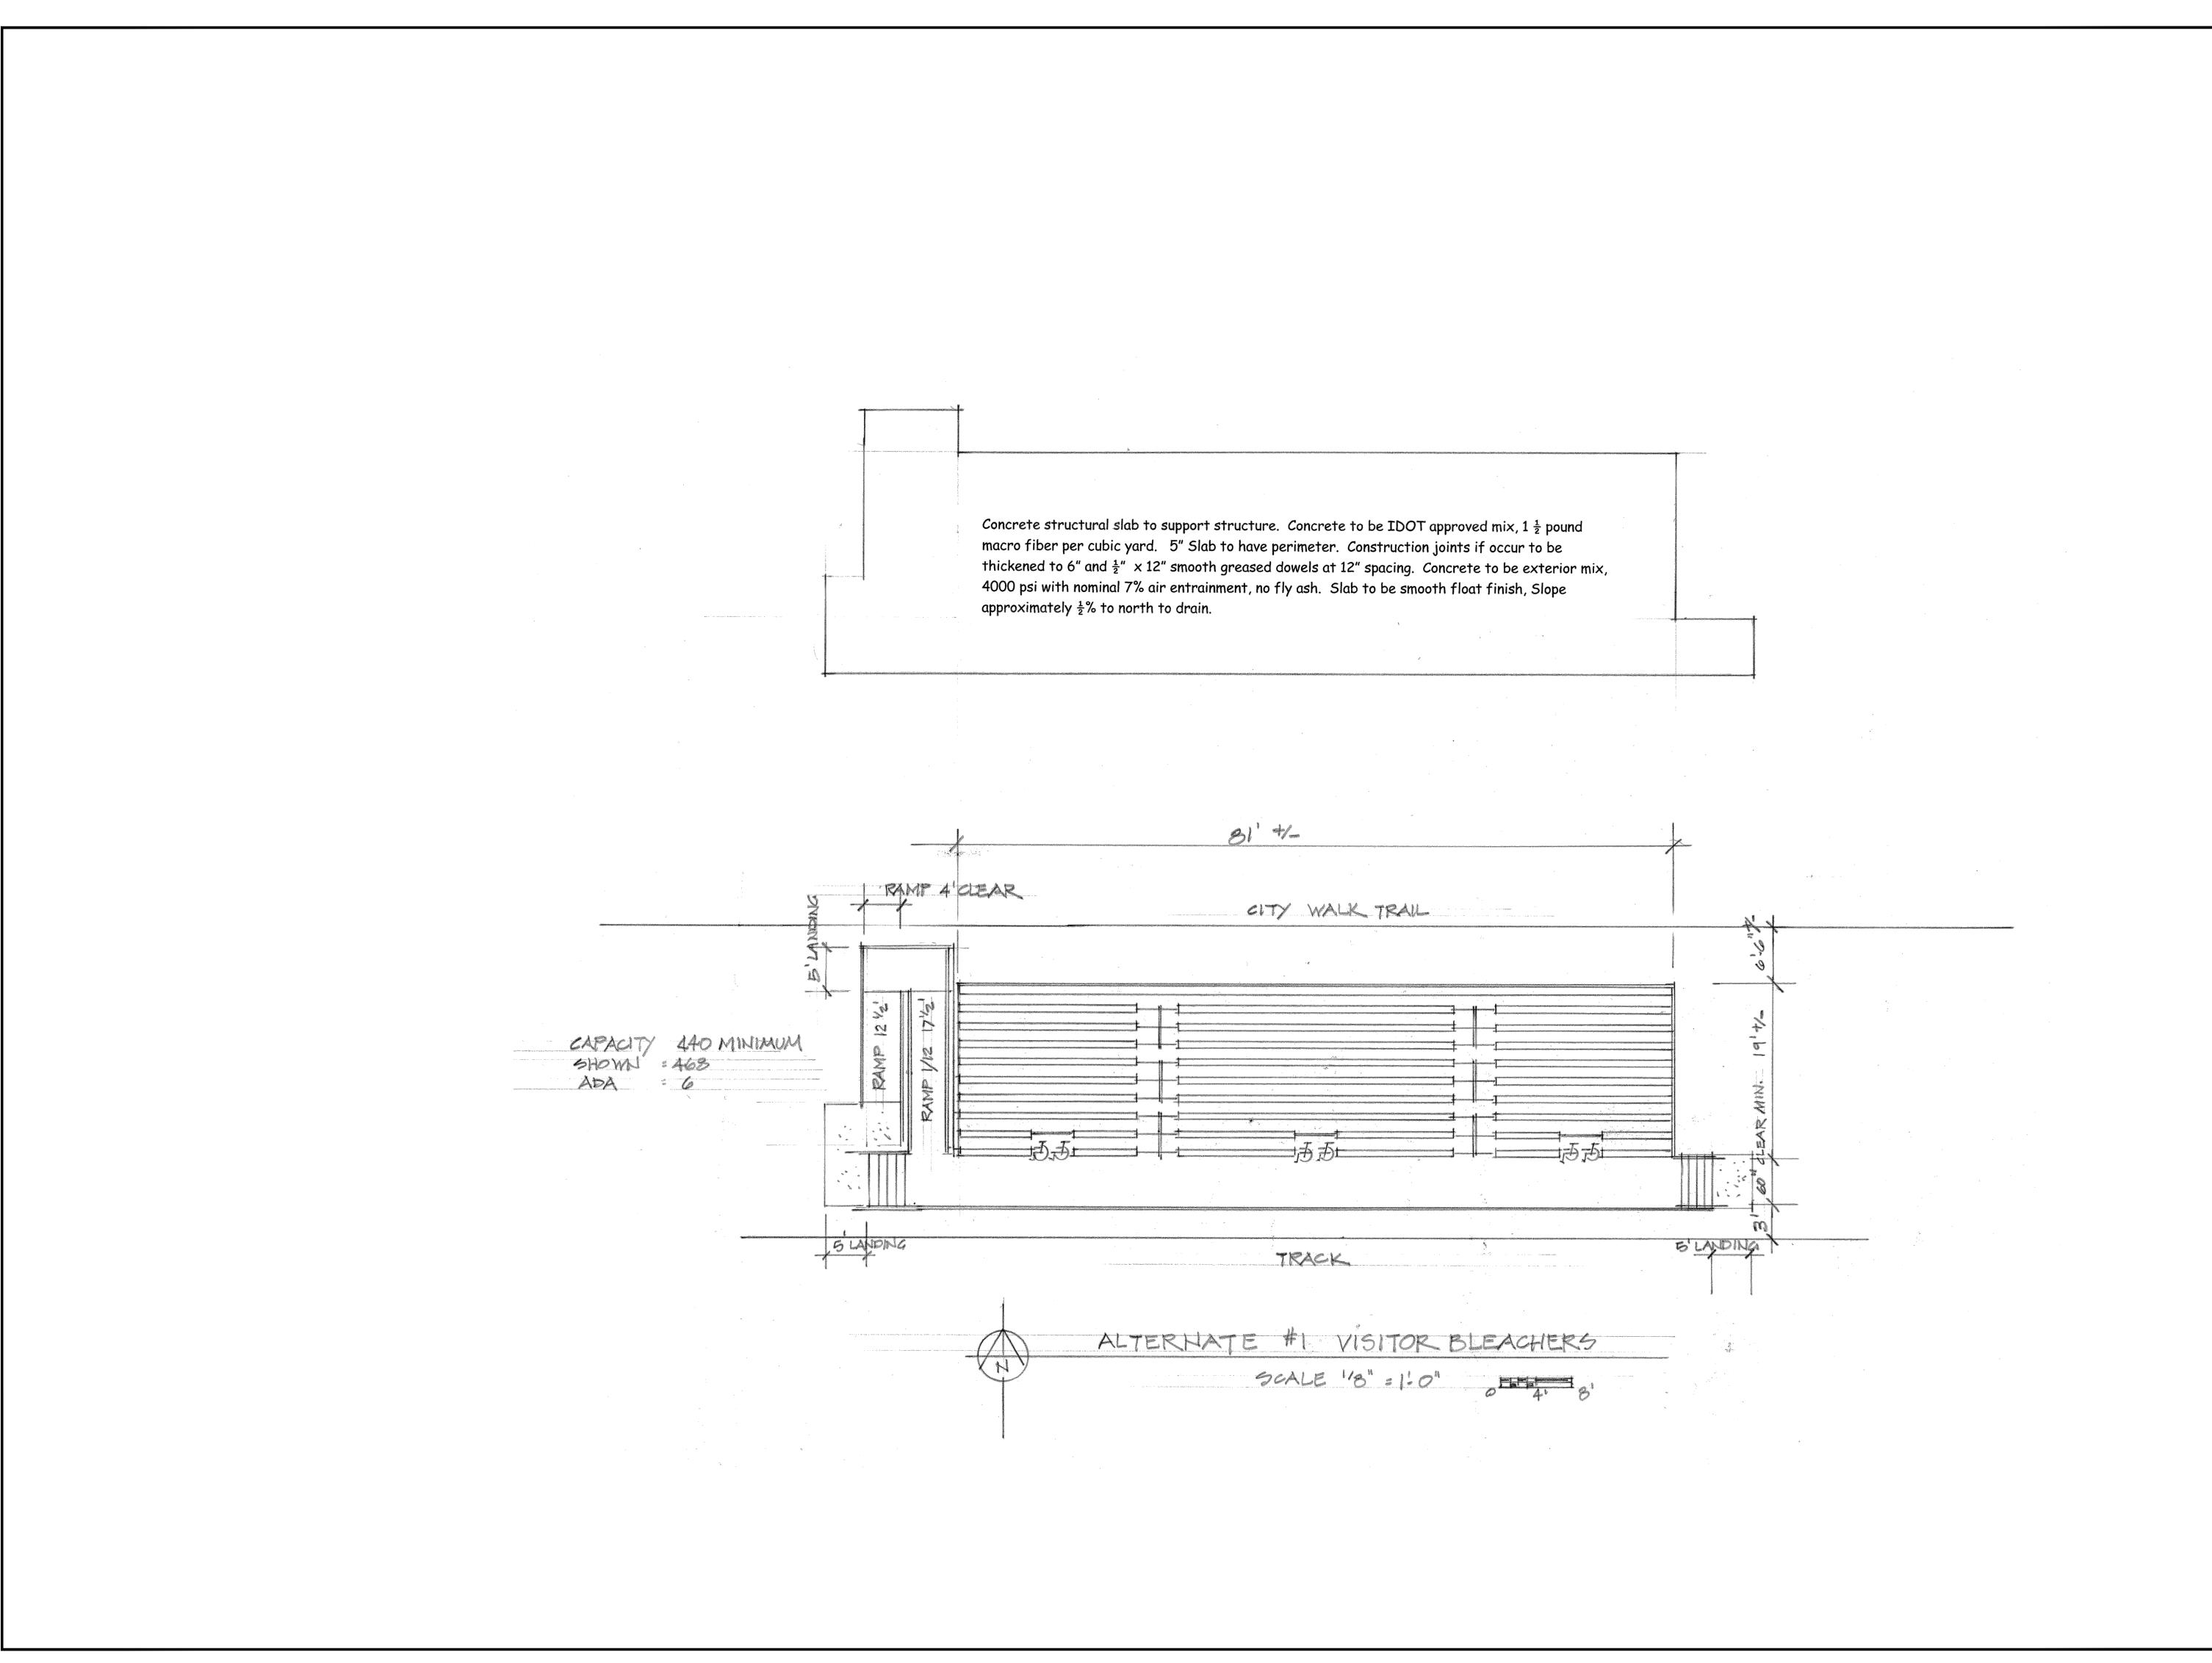

ALTERNATE NO.1 VISITOR BLEACHERS

| 1         |         |  | Ш |  |  |  |
|-----------|---------|--|---|--|--|--|
| REVISIONS | REMARKS |  |   |  |  |  |
| A.        | DATE    |  |   |  |  |  |
|           | NO.     |  |   |  |  |  |

PROJECT NO. 25060319 ISSUE DATE FEBRUARY 4, 2020

F 3 SHEE