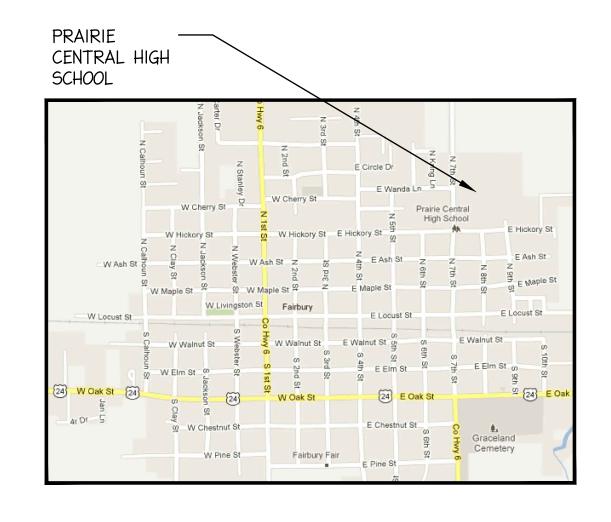

## PRAIRIE CENTRAL HIGH SCHOOL FOOTBALL SEATING

FOR Prairie Central C.U.S.D. No. 8

411 N 7th Street - Fairbury, IL 61739

District Office Location: 411 N 7th Street - Fairbury, IL 61739

| SHEET INDEX |                                             |  |  |  |  |  |
|-------------|---------------------------------------------|--|--|--|--|--|
| TDI         | TITLE SHEET / DEMO PLAN - JOB INFORMATION   |  |  |  |  |  |
|             |                                             |  |  |  |  |  |
| 1           | BLEACHER BASE BID - HOME GRANDSTAND         |  |  |  |  |  |
| •           |                                             |  |  |  |  |  |
| 2           | BLEACHER ALTERNATE NO.1 - VISITOR BLEACHERS |  |  |  |  |  |
|             |                                             |  |  |  |  |  |
|             |                                             |  |  |  |  |  |
|             |                                             |  |  |  |  |  |
|             |                                             |  |  |  |  |  |
|             |                                             |  |  |  |  |  |
|             |                                             |  |  |  |  |  |
|             |                                             |  |  |  |  |  |