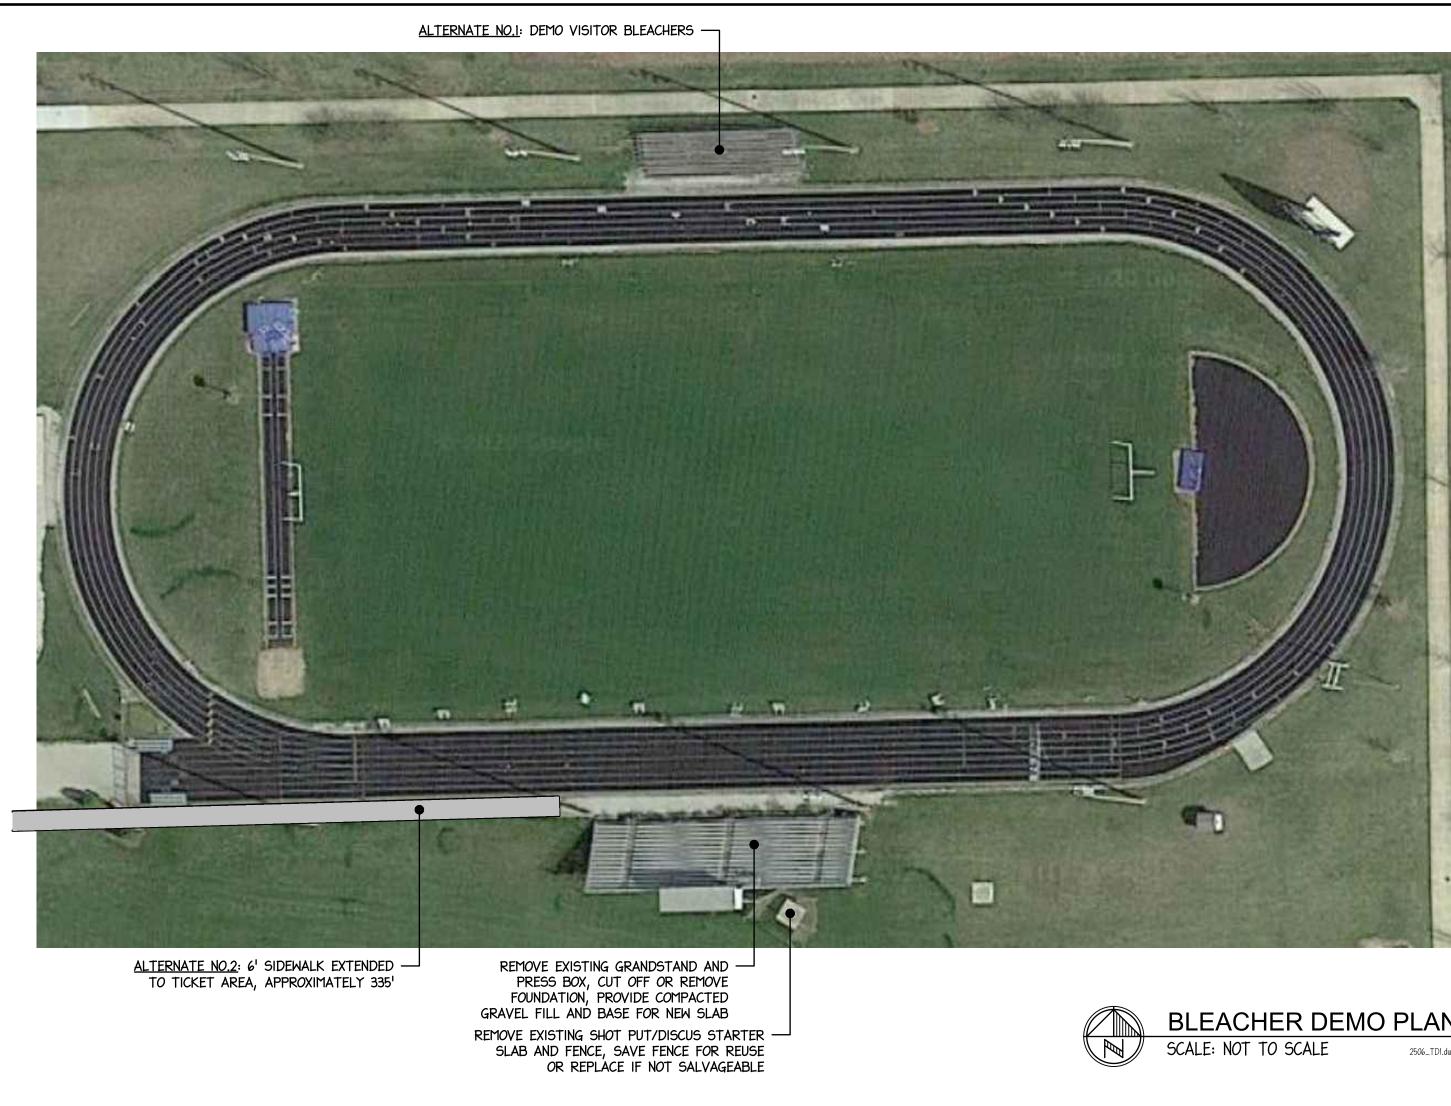

## PRAIRIE CENTRAL HIGH SCHOOL FOOTBALL SEATING

FOR Prairie Central C.U.S.D. No. 8

411 N 7th Street - Fairbury, IL 61739

District Office Location: 411 N 7th Street - Fairbury, IL 61739

| SHEET INDEX |                                             |  |  |  |  |  |
|-------------|---------------------------------------------|--|--|--|--|--|
| TDI         | TITLE SHEET / DEMO PLAN - JOB INFORMATION   |  |  |  |  |  |
|             |                                             |  |  |  |  |  |
| 1           | BLEACHER BASE BID - HOME GRANDSTAND         |  |  |  |  |  |
| •           |                                             |  |  |  |  |  |
| 2           | BLEACHER ALTERNATE NO.1 - VISITOR BLEACHERS |  |  |  |  |  |
|             |                                             |  |  |  |  |  |
|             |                                             |  |  |  |  |  |
|             |                                             |  |  |  |  |  |
|             |                                             |  |  |  |  |  |
|             |                                             |  |  |  |  |  |
|             |                                             |  |  |  |  |  |
|             |                                             |  |  |  |  |  |

ARCHITECTURAL SERVICES

1702 W. COLLEGE AVE.-STE 'E' PHONE (309) 452-1271 http://www.middletonassociates.net

NORMAL, IL 61761-2793 FAX (309) 454-8049 middleton@middletonassociates.net

BLEACHER DEMO PLAN

25060319