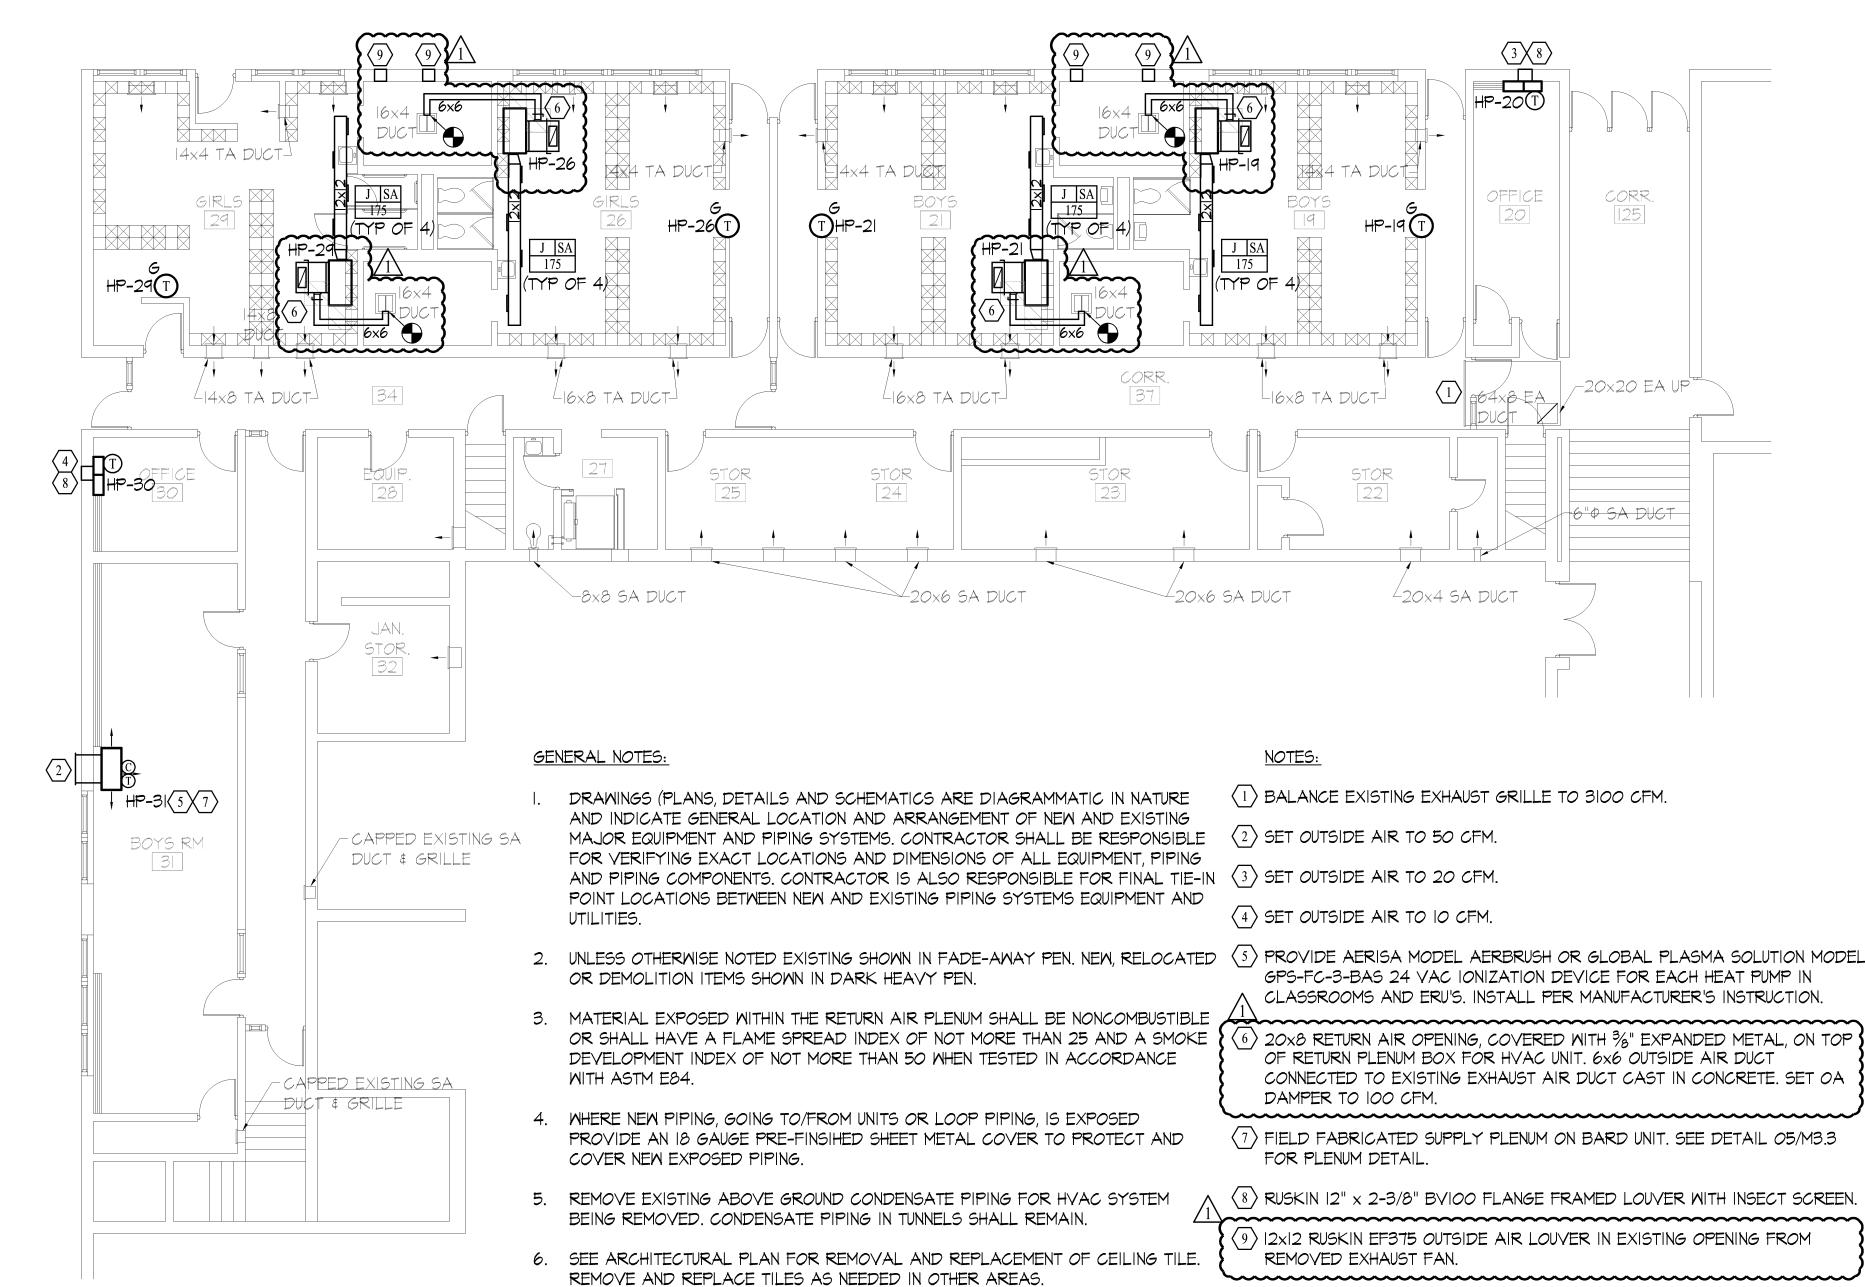

- 11. TO THE DRAWINGS: Drawing M1.7: The 52"x48" duct indicated on drawing 02 to be removed from the roof shall be removed by the general contractor.
- 12. TO THE DRAWINGS: Drawing M1.9: Revise the outside air ductwork to the locker room heat pumps per the attached revised drawing M1.9.
- 13. TO THE DRAWINGS: Drawing M3.1: The antifreeze solution shall be 20% Propylene Glycol. The calculations for the required volume of glycol in the borefield as indicated on drawing M0.2 are correct for 20% glycol solution.
- 14. TO THE SPECIFICATIONS: Specification Section 23 8127: Carrier is approved as a heat pump equipment supplier. Carrier model 50PEC may be bid in place of Waterfurnace NCS models, Carrier 50HQP may be bid in place of Waterfurnace NLV models, and Carrier PTH/PTV may be bid in place of Waterfurnace NBH/NBV models.

Attachment: Sheet M1.9

END ADDENDUM NO. 3

- GPS-FC-3-BAS 24 VAC IONIZATION DEVICE FOR EACH HEAT PUMP IN CLASSROOMS AND ERU'S. INSTALL PER MANUFACTURER'S INSTRUCTION.
- OF RETURN PLENUM BOX FOR HVAC UNIT. 6x6 OUTSIDE AIR DUCT CONNECTED TO EXISTING EXHAUST AIR DUCT CAST IN CONCRETE. SET OA
- $\langle 7 \rangle$  FIELD FABRICATED SUPPLY PLENUM ON BARD UNIT. SEE DETAIL 05/M3.3
- 8 RUSKIN 12" x 2-3/8" BV100 FLANGE FRAMED LOUVER WITH INSECT SCREEN.
- $\langle 9 \rangle$  12x12 RUSKIN EF375 OUTSIDE AIR LOUVER IN EXISTING OPENING FROM