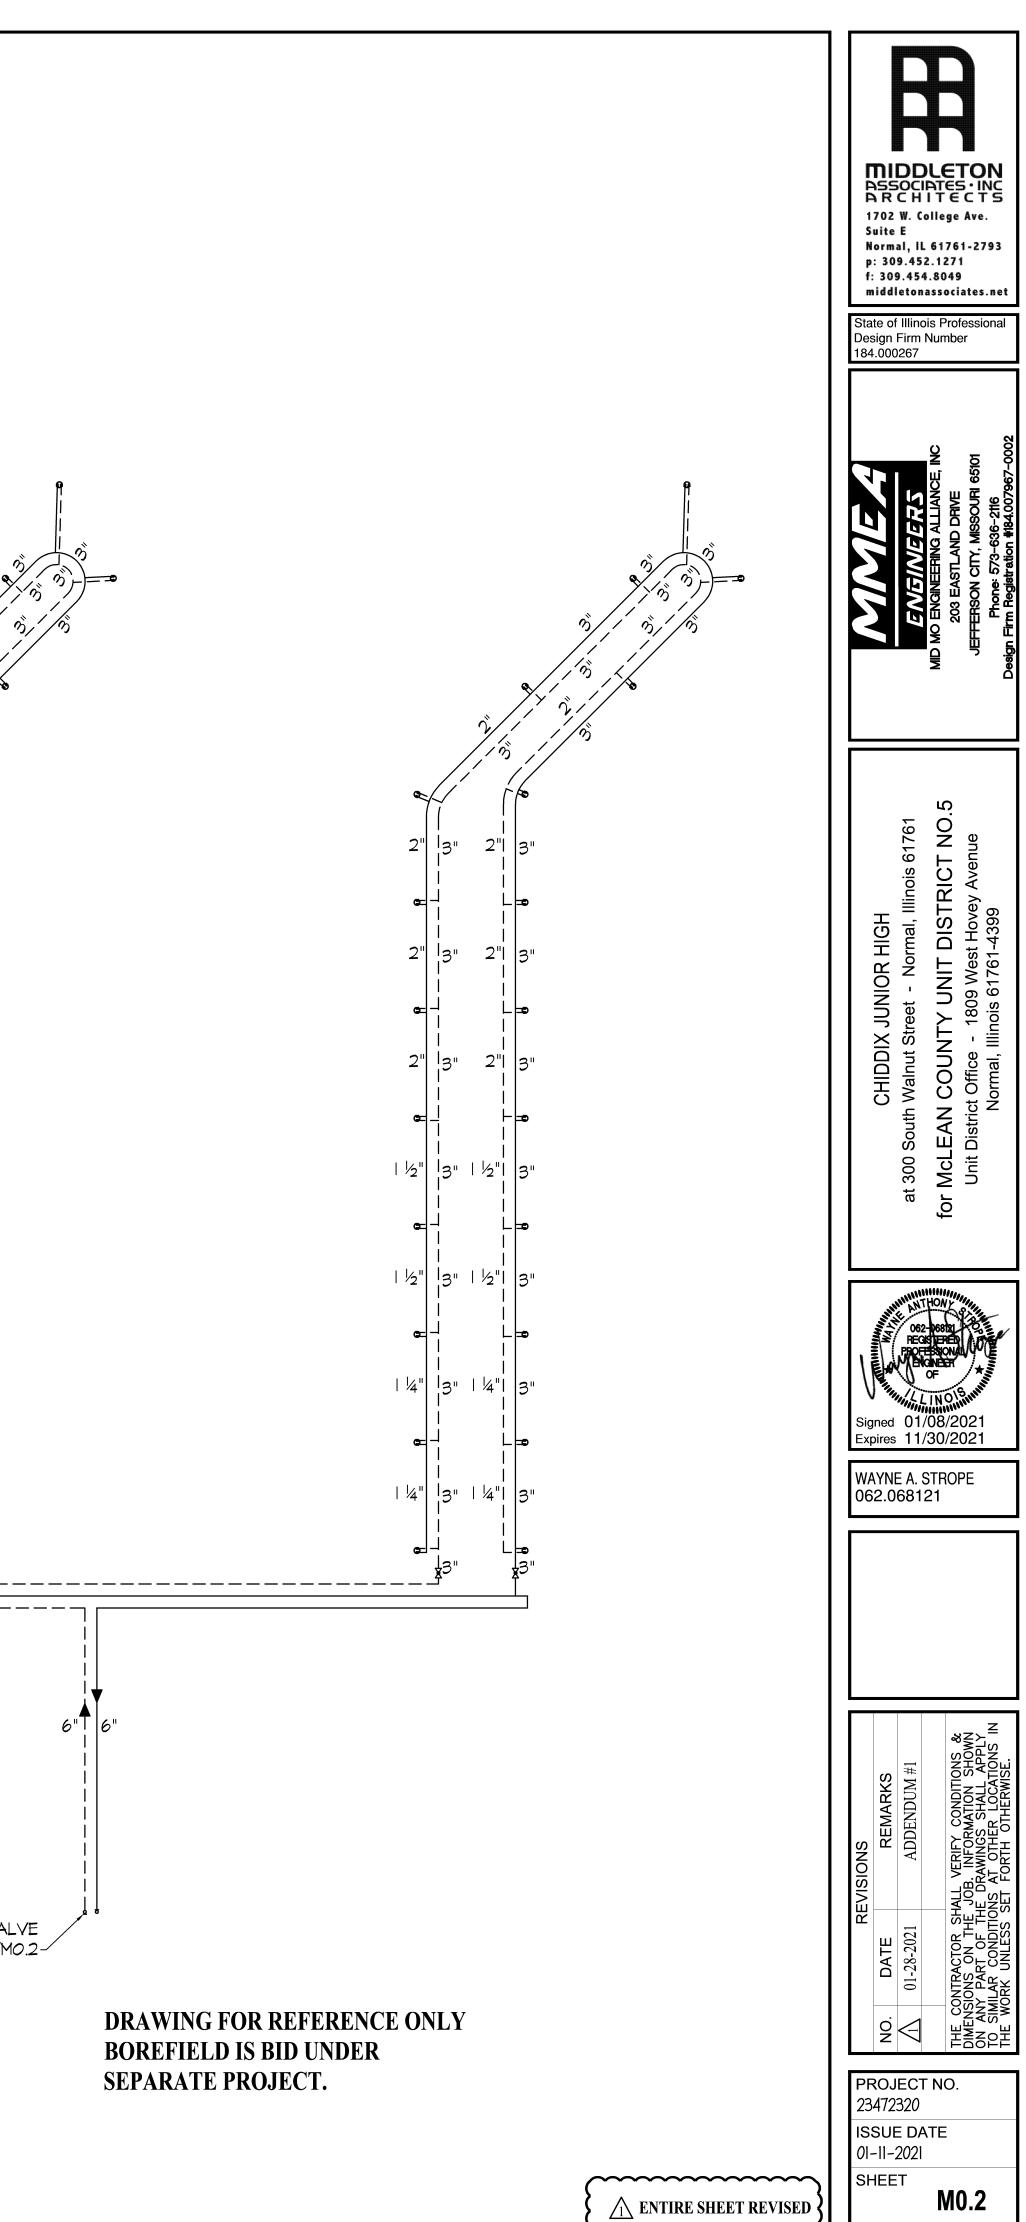

- 1. TO THE DRAWINGS: Drawing M0.1: Revise the borefield layout per the attached drawing M0.1.
- 2. TO THE DRAWINGS: Drawing M0.2: Eliminate the "Purge Pit" detail and replace it with a Purge Valve Assembly inside the building per the attached revised detail on drawing M0.2.
- 3. TO THE DRAWINGS: Drawing M0.2: Revise the borefield piping per the attached drawing M0.2.
- 4. TO THE DRAWINGS: Drawing M0.2: Add the test bore drill log per the attached drawing M0.2.

Attachments: Drawing M0.1, Drawing M0.2

END ADDENDUM NO. 1

|                                |                                                              | ň                                                                                                                          | n<br>n<br>n<br>n                                                                                               |                                          |                  | ň/1            | <b> </b>                        |                                       | 0                 | n<br>n<br>1                                                                                                                        |                                                                         |                                       |                   | ň/1 |                  |                                                                                             |                                       |                    | n)<br>n)                     |
|--------------------------------|--------------------------------------------------------------|----------------------------------------------------------------------------------------------------------------------------|----------------------------------------------------------------------------------------------------------------|------------------------------------------|------------------|----------------|---------------------------------|---------------------------------------|-------------------|------------------------------------------------------------------------------------------------------------------------------------|-------------------------------------------------------------------------|---------------------------------------|-------------------|-----|------------------|---------------------------------------------------------------------------------------------|---------------------------------------|--------------------|------------------------------|
|                                | No.                                                          |                                                                                                                            |                                                                                                                | N/n                                      |                  |                | /                               |                                       |                   |                                                                                                                                    |                                                                         | N/150                                 |                   |     |                  |                                                                                             | N/150                                 |                    |                              |
| <b>e</b><br>2'                 |                                                              | 3"                                                                                                                         | 2"                                                                                                             | / (<br> <br> 3" 2" <br>                  | 3"               | <b>e</b><br>2" | <br> <br> <br> <br> <br> <br>   | 2" <br> <br>                          | 3"                | 2"                                                                                                                                 |                                                                         | 2" <br> <br>                          | 3"                |     | 2"               | <br> 3"<br>                                                                                 | 2" <br> <br>                          | 3"                 |                              |
| <b>c</b><br>2'                 |                                                              | - <b></b><br>3"                                                                                                            | €_ _ <br> <br>2"  ;<br>                                                                                        | L<br> <br> 3" 2" <br>                    | 3"               | œ<br>2"        | <br>   <br>  3"                 | L<br> <br> <br>2" <br>                | 3"                | œ-<br>2"                                                                                                                           | <br> 3"<br> 3"                                                          | L<br> <br>2" <br>                     | <b>9</b>          |     | œ -<br>2"        | <br> <br> 3"<br>                                                                            | L<br> <br>2" <br>                     | 3"                 |                              |
| <b>e</b><br>2'                 | <br>                                                         | - <b>-</b><br>3"                                                                                                           | د ا<br>1<br>2" ا                                                                                               | <br> <br> 3" 2" <br>                     | - <b>=</b><br>3" | <b>œ</b><br>2" | <br> <br> <br> <br> <br> <br>3" | L<br> <br> <br>2"                     | - <b></b><br>3"   | <b>ہ</b> ۔<br>2"                                                                                                                   | 3                                                                       | L<br> <br>2" <br>                     | . <b></b> 3"      |     | œ -<br>2"        | <br> <br> 3"<br>                                                                            | L<br> <br>2" <br>                     | 3"                 |                              |
| <b>c</b><br>  1/2'             |                                                              | - <b></b><br>3"                                                                                                            |                                                                                                                | <br> <br> <br>3"   <sup> </sup> 2" <br>  | - <b>1</b>       | œ<br>  ½"      |                                 | <br> <br> <br>  <sup> </sup> /2" <br> | 3"                | <b>د</b><br>ا ا <sub>2</sub>                                                                                                       | -<br>-<br>-<br>-<br>-<br>-<br>-<br>-<br>-<br>-<br>-<br>-<br>-<br>-<br>- |                                       | <b>-•</b><br>3"   | ļļ  | œ -<br>∕2"       | <br> <br> <br> 3"                                                                           | <br> <br> <br> 2" <br>                | - <b>1</b>         |                              |
| <b>ء</b><br>ا \ي               | 3"   <sup>1</sup> 2"                                         | - <b></b><br>3"                                                                                                            |                                                                                                                | <br> <br> <br>3"   <sup> </sup> 2" <br>  | 3"               | •<br>  ½"      |                                 | <br> <br> <br> /2"                    | 3"                | <del>م</del> -<br>ا \/2"                                                                                                           |                                                                         | <br> <br> <br> 2" <br>                | <b>---</b><br>3"  | ļļ  | œ -<br>∕2"       | -<br>-<br>-<br>-<br>-<br>-<br>-<br>-<br>-<br>-<br>-<br>-<br>-<br>-<br>-<br>-<br>-<br>-<br>- | <br> <br> <br> 2" <br>                | - <b></b><br>3"    |                              |
| <b>c</b><br>  <sup>1</sup> /4' | <br>       <br>  3"   <sup> </sup> 4"                        | - <b></b><br>3"                                                                                                            | €<br> <br> <br>  ¼"   ;                                                                                        | <br> <br> <br>3"   <sup> </sup> 4" <br>  | - <b>=</b><br>3" | œ<br>  ¼"      |                                 | <br> <br> <br>  <sup> </sup> 4"       | - <b></b><br>3"   | œ-<br>-   ¼"                                                                                                                       | -<br>-<br>-<br>-<br>-<br>-<br>-<br>-<br>-<br>-<br>-<br>-<br>-<br>-<br>- | <br> <br> <br>  <sup>1</sup> /4" <br> | - <b>P</b><br>3"  | [ ] | <b>e</b> -<br>4" | <br> <br> <br> 3"                                                                           | <br> <br> <br>  <sup> </sup> /4" <br> | - <b></b><br>3"    |                              |
| <b>c</b><br>  <sup> </sup> /4' | <br>     <br>     <br>  3"   <sup> </sup> 4" <br>            | - <b>-</b><br>3"                                                                                                           | €                                                                                                              | <br> <br> <br> 3"   <sup> </sup> 4" <br> | 3"               | œ<br>  ¼"      |                                 | <br> <br> <br>  <sup> </sup> 4"       | - <b>-</b><br>3"  | œ-<br>  ¼"                                                                                                                         |                                                                         | <br> <br> <br>  <sup> </sup> /4" <br> | <b></b><br>3"     | [ ] | œ -<br>∕4"       | <br> <br> <br> 3"                                                                           | <br> <br> <br>  <sup> </sup> /4" <br> | - <b>-</b> 9<br>3" |                              |
| a                              | <br>]_  [<br>]3"<br>[                                        |                                                                                                                            |                                                                                                                | <br>  <br>                               | 3"<br>3"         | <br>4"►        | <br>                            | <br>                                  | _ <b>⊐</b><br>≱3" |                                                                                                                                    | <br>  <br>  3"<br>                                                      | <br>                                  | 3"<br>            |     |                  | <br> <br>#3"<br>                                                                            | <br>                                  | 3"<br>3"           | <u> </u>                     |
|                                |                                                              | 1                                                                                                                          |                                                                                                                | Pura                                     | e Circi          | uits 1.00      | 1                               |                                       | 1                 |                                                                                                                                    |                                                                         |                                       |                   |     |                  |                                                                                             |                                       |                    |                              |
|                                | CHIDDIX JUNI(<br>TEST BORE DR<br>0-11'<br>11'-36'<br>36'-40' | NICK HIGH         DRILL LOG 1-27-21         TOPSOIL         COARSE SAND AND GRAVEL W/ SOME LARGE ROCK         GRAVELY CLAY |                                                                                                                |                                          |                  |                |                                 |                                       |                   | Calc Purge Volume 189.65 gpm<br>Purge Head 36.13 Ft<br>Purge Valve Size 3.00<br>System Flow 550 GPM<br>Loopfield Design PD 24.6 FT |                                                                         |                                       |                   |     |                  |                                                                                             |                                       |                    |                              |
|                                | 40'-78'<br>78'-120'<br>120'-132'<br>132'-216'                | GRAVELY (<br>SANDY SIL<br>COARSE SA                                                                                        | GRAVELY GREY CLAY         SANDY SILTY GREY CLAY         COARSE SAND AND GRAVEL         SANDY GRAVELY GREY CLAY |                                          |                  |                |                                 |                                       |                   |                                                                                                                                    |                                                                         | Vell fiel<br>G                        | d volu<br>Iycol N |     |                  | 3<br>Ilons                                                                                  | ]                                     |                    |                              |
|                                | 216'-225'<br>225'-230'<br>230'-292'<br>292'-295'             | HARD CLAN<br>GRAVEL TH<br>SHALE<br>HARD ROCI                                                                               | IEN CAP RO                                                                                                     | СК                                       |                  |                |                                 |                                       |                   |                                                                                                                                    |                                                                         |                                       |                   |     |                  |                                                                                             |                                       |                    | . PURGE VALY<br>PETAIL 05/MC |
|                                | 295'-395'                                                    | SHALE<br>STICKY SH                                                                                                         |                                                                                                                |                                          |                  |                |                                 |                                       |                   | 4                                                                                                                                  |                                                                         |                                       |                   |     |                  |                                                                                             |                                       |                    |                              |