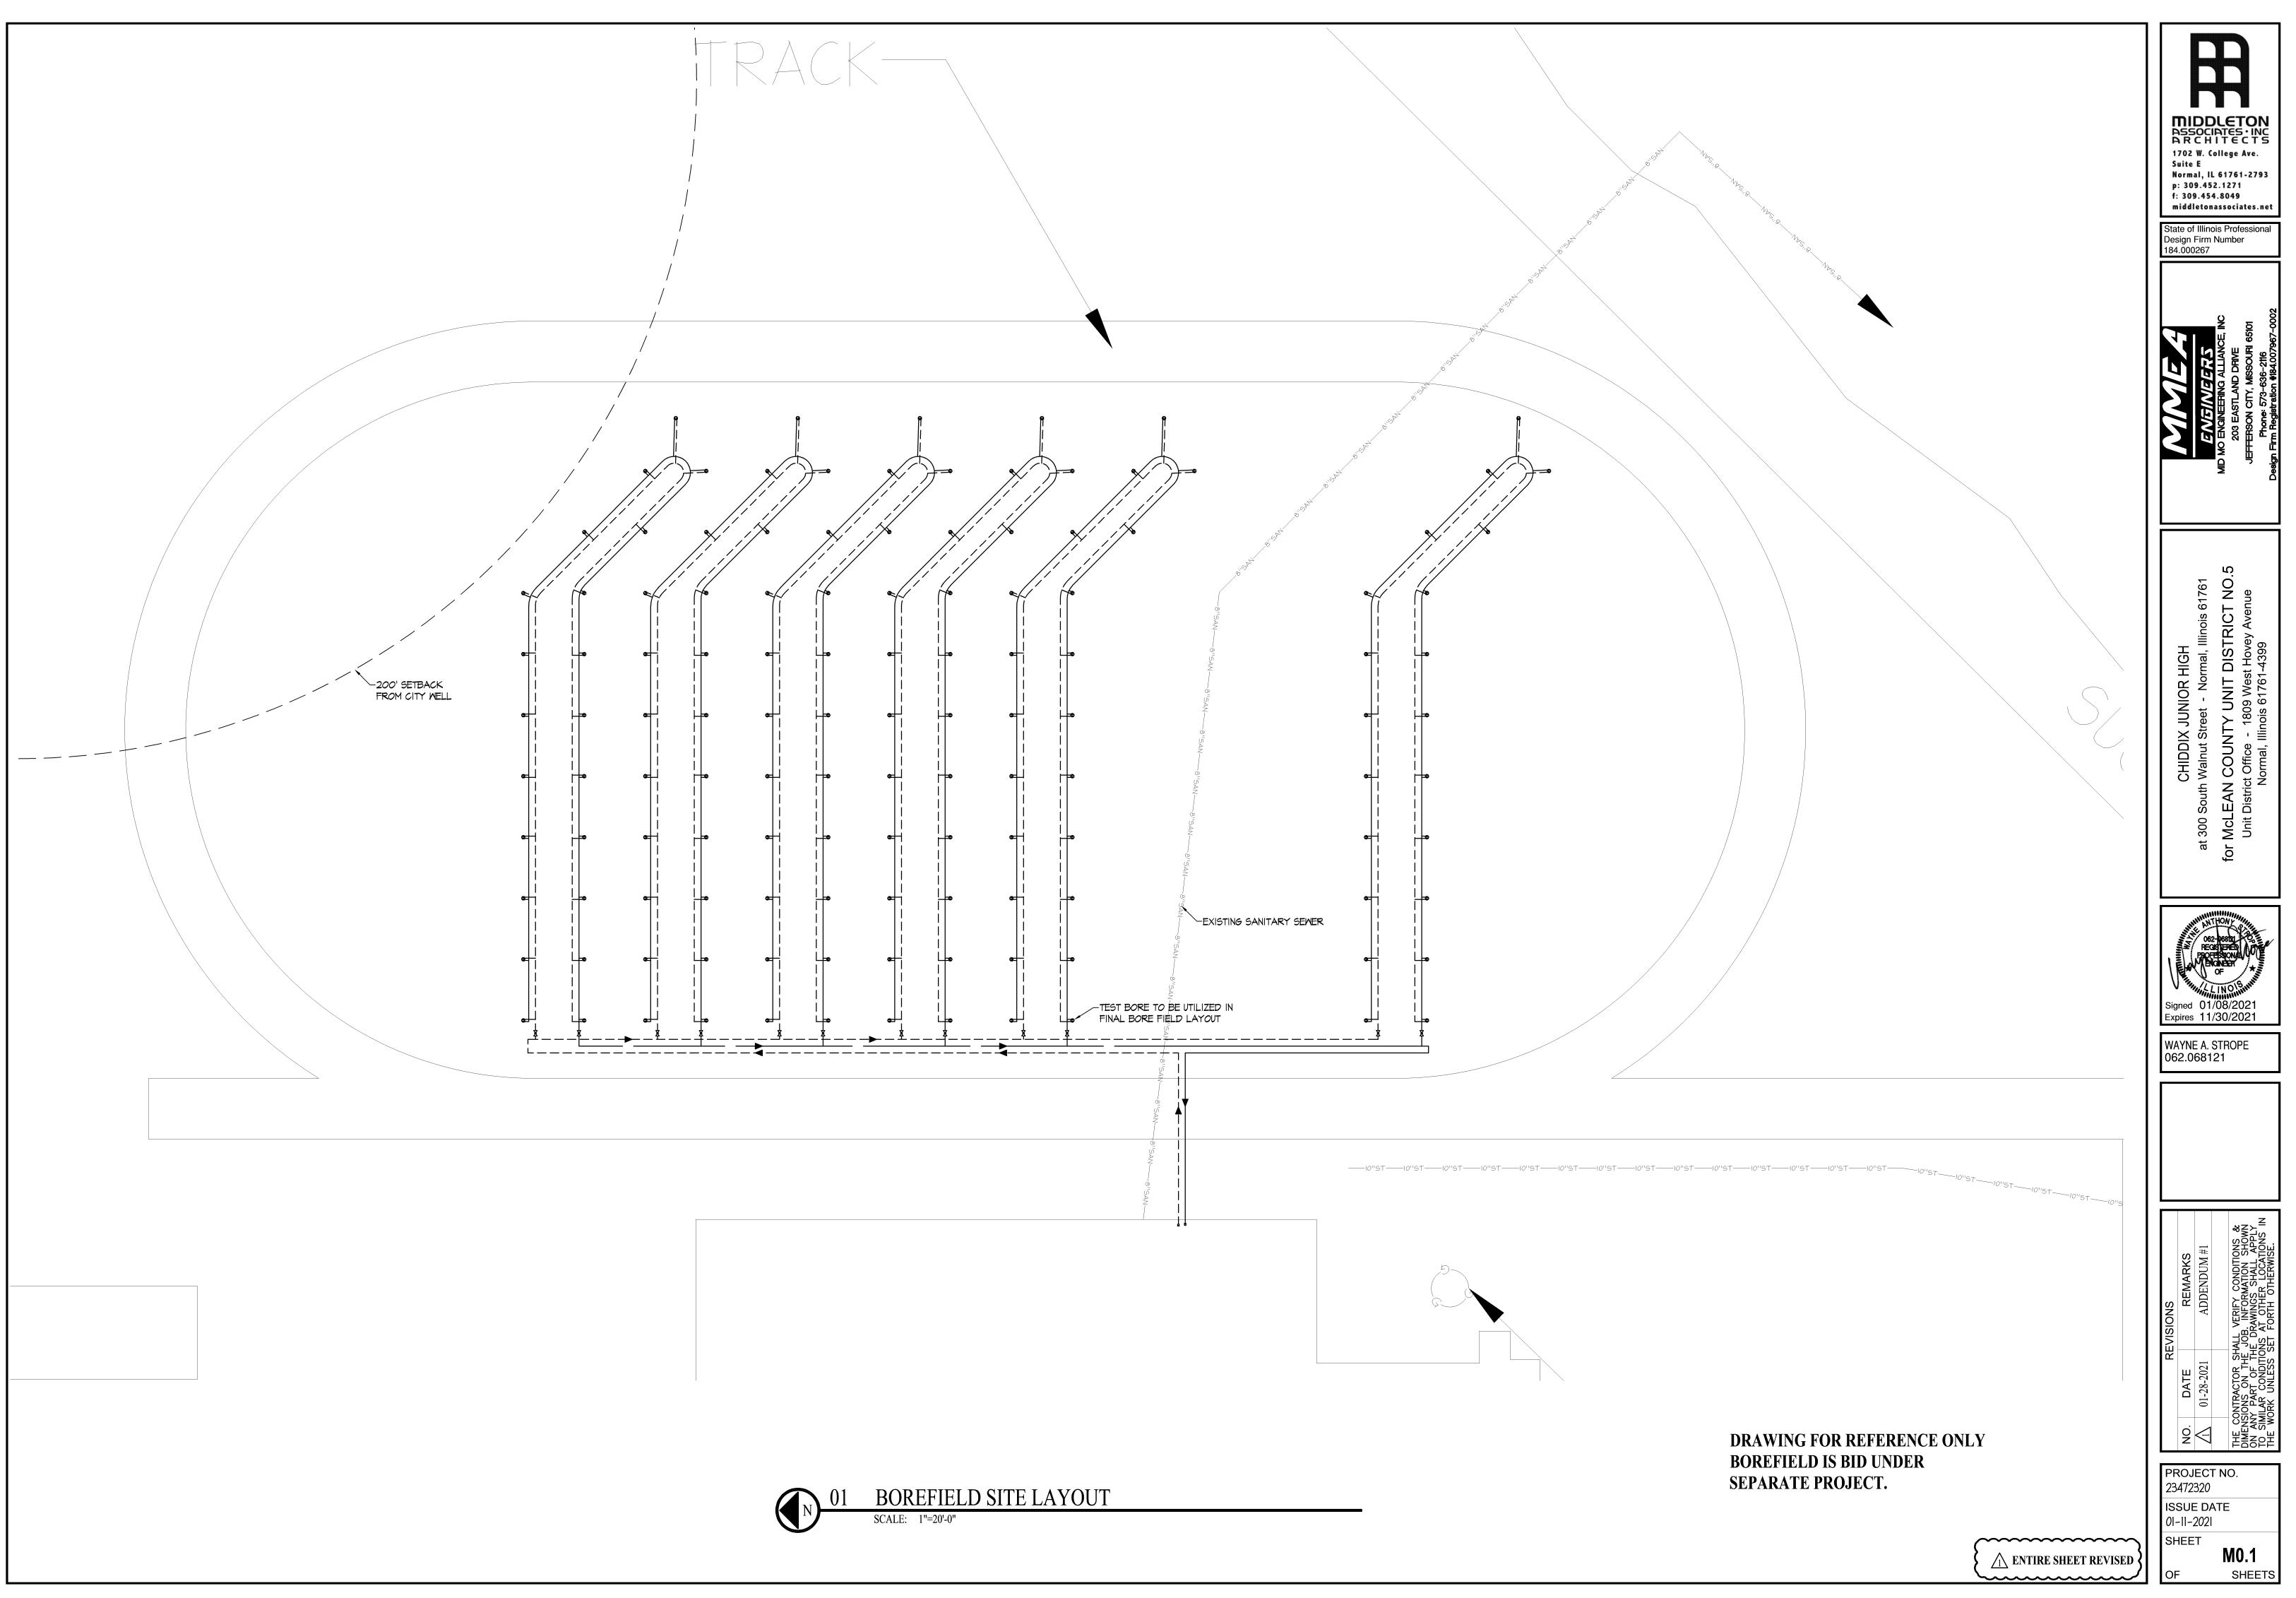

- 1. TO THE DRAWINGS: Drawing M0.1: Revise the borefield layout per the attached drawing M0.1.
- 2. TO THE DRAWINGS: Drawing M0.2: Eliminate the "Purge Pit" detail and replace it with a Purge Valve Assembly inside the building per the attached revised detail on drawing M0.2.
- 3. TO THE DRAWINGS: Drawing M0.2: Revise the borefield piping per the attached drawing M0.2.
- 4. TO THE DRAWINGS: Drawing M0.2: Add the test bore drill log per the attached drawing M0.2.

BOREFIELD SITE LAYOUT

SCALE: 1/16"=1'-0"

395'-400'

STICKY SHALE

SHEETS

······