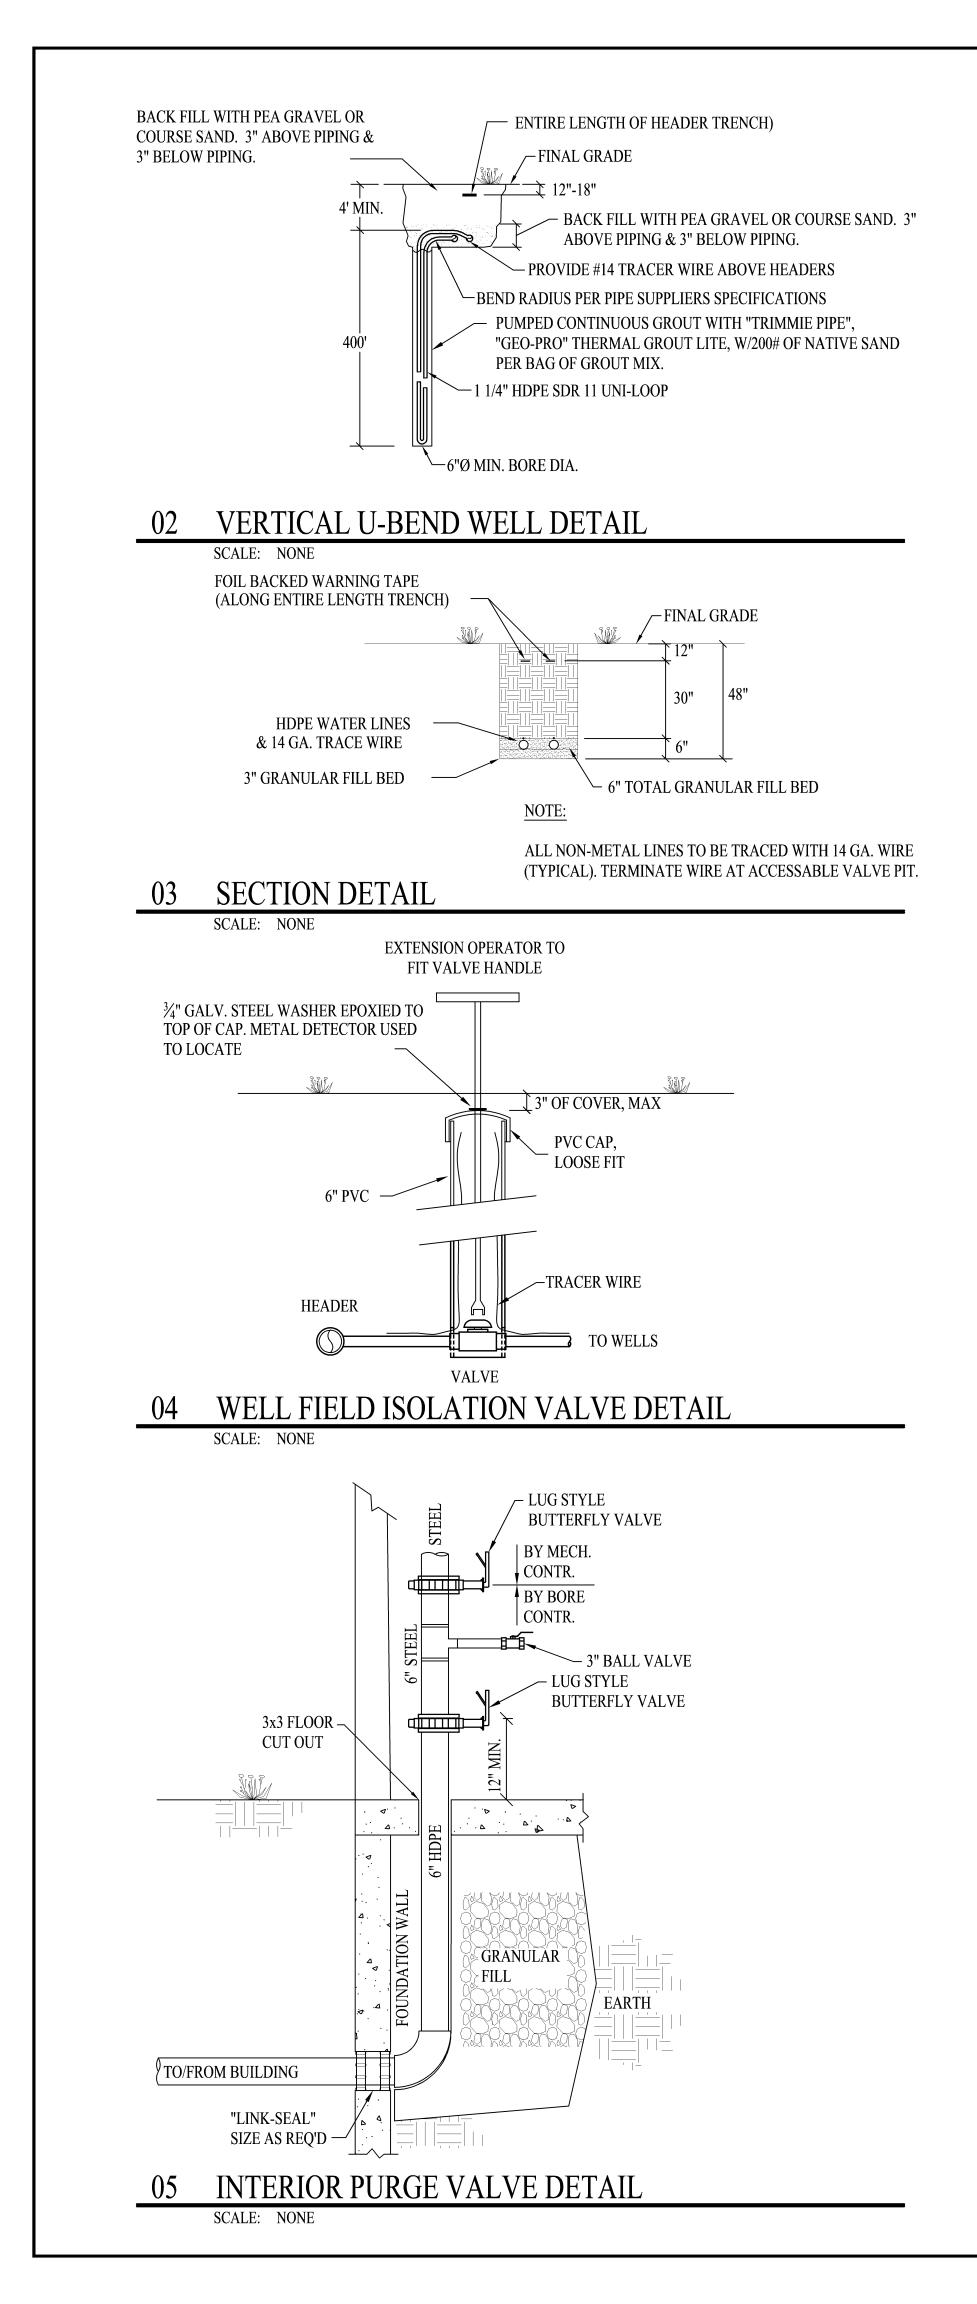

- 1. TO THE DRAWINGS: Drawing M0.1: Revise the borefield layout per the attached drawing M0.1.
- 2. TO THE DRAWINGS: Drawing M0.2: Eliminate the "Purge Pit" detail and replace it with a Purge Valve Assembly inside the building per the attached revised detail on drawing M0.2.
- 3. TO THE DRAWINGS: Drawing M0.2: Revise the borefield piping per the attached drawing M0.2.
- 4. TO THE DRAWINGS: Drawing M0.2: Add the test bore drill log per the attached drawing M0.2.